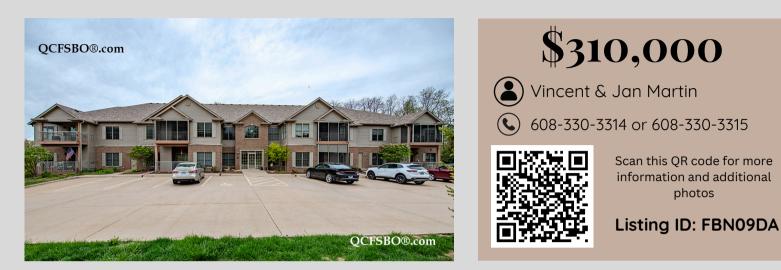

## Home For Sale by Owner

## 1219 Kimberly Road, Bettendorf, IA 52722

Flyer & Listing by QCFSBO 3522 Jersey Ridge Road Davenport, IA 52807 563-355-1310 info@qcfsbo.com www.qcfsbo.com

## **Property Highlights**

- Lot Size Common
- Occupied 2012
- Condominium
- 1,450 sqft Main
- 2 Bedrooms
- 2 Bathrooms
- 2 Walk-in Closets
- Main Level Laundry

- Slider Door
- Double Vanity
- Eat-in Kitchen
- Breakfast Bar
- Appliances Included
- 4 Season Room
- Screened-in Porch
- Underground Garage

Spacious MAIN level Bettendorf condo with 9 ft ceilings in prime location close to 174, restaurants, and shopping! The open concept kitchen/informal dining room opens into the living room, four seasons room, and screened in porch. Granite countertops throughout. Two large bedrooms are located on opposite ends for privacy, both with walk-in closets and bathrooms. This condo also comes with a storage room and parking stall in the heated basement garage with elevator access and plenty of extra parking outside.