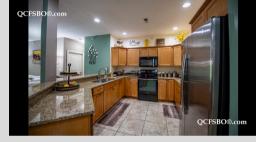

## **Property Highlights**

- Lot Size Common
- Occupied 2012
- Condominium
- 1,450 sqft Main
- 2 Bedrooms
- 2 Bathrooms
- 2 Walk-in Closets
- Main Level Laundry

- Slider Door
- Double Vanity
- Eat-in Kitchen
- Breakfast Bar
- Appliances Included
- 4 Season Room
- Screened-in Porch
- Underground Garage

Spacious MAIN level Bettendorf condo with 9 ft ceilings in prime location close to 174, restaurants, and shopping! The open concept kitchen/informal dining room opens into the living room, four seasons room, and screened in porch. Granite countertops throughout. Two large bedrooms are located on opposite ends for privacy, both with walk-in closets and bathrooms. This condo also comes with a storage room and parking stall in the heated basement garage with elevator access and plenty of extra parking outside.