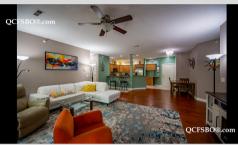

Spacious MAIN level Bettendorf condo with 9 ft ceilings in prime location close to 174, restaurants, and shopping! The open concept kitchen/informal dining room opens into the living room, four seasons room, and screened in porch. Granite countertops throughout. Two large bedrooms are located on opposite ends for privacy, both with walk-in closets and bathrooms. This condo also comes with a storage room and parking stall in the heated basement garage with elevator access and plenty of extra parking outside.