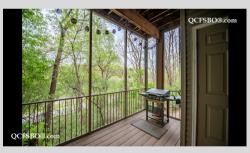

## **Property Highlights**

- Lot Size Common
- Occupied 2012
- Condominium
- 1,450 sqft Main
- 2 Bedrooms
- 2 Bathrooms
- 2 Walk-in Closets
- Main Level Laundry

- Slider Door
- Double Vanity
- Eat-in Kitchen
- Breakfast Bar
- Appliances Included
- 4 Season Room
- Screened-in Porch
- Underground Garage

Spacious MAIN level Bettendorf condo with 9 ft ceilings in prime location close to 174, restaurants, and shopping! The open concept kitchen/informal dining room opens into the living room, four seasons room, and screened in porch. Granite countertops throughout. Two large bedrooms are located on opposite ends for privacy, both with walk-in closets and bathrooms. This condo also comes with a storage room and parking stall in the heated basement garage with elevator access and plenty of extra parking outside.