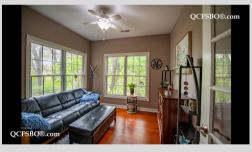

## **Property Highlights**

- Lot Size Common
- Occupied 2012
- Condominium
- 1,450 sqft Main
- 2 Bedrooms
- 2 Bathrooms
- 2 Walk-in Closets
- Main Level Laundry

- Slider Door
- Double Vanity
- Eat-in Kitchen
- Breakfast Bar
- Appliances Included
- 4 Season Room
- Screened-in Porch
- Underground Garage

Spacious MAIN level Bettendorf condo with 9 ft ceilings in prime location close to 174, restaurants, and shopping! The open concept kitchen/informal dining room opens into the living room, four seasons room, and screened in porch. Granite countertops throughout. Two large bedrooms are located on opposite ends for privacy, both with walk-in closets and bathrooms. This condo also comes with a storage room and parking stall in the heated basement garage with elevator access and plenty of extra parking outside.